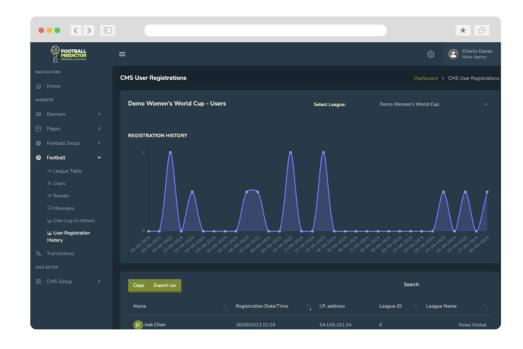

#### Secure CMS

Dedicated secure Content Management System lets you update your platform in real-time.

#### **CMS** Reporting

Top down reporting allows you to administer your leagues, users and statistics.

| ••• < >                    |                           |                                                                           |                               |                      | * 8                                                                         |
|----------------------------|---------------------------|---------------------------------------------------------------------------|-------------------------------|----------------------|-----------------------------------------------------------------------------|
|                            | =                         |                                                                           |                               |                      | Charlie Davey<br>Noise Agency                                               |
|                            | CMS League Table          |                                                                           |                               |                      | Dashboard > CMS League Table                                                |
|                            | Demo Women's Work         | d Cup - Standings                                                         | Select L                      | eague: Demo Wo       | men's World Cup 🔫                                                           |
|                            | <u>ی</u><br>900           | <u>요</u> .<br>176                                                         | @<br>2860                     | Ţ.                   | امبر<br>2 70                                                                |
| Football<br>≡ League Table | 900<br>Registered Players | 176<br>Active Players                                                     | 2860<br>Total Predictions     | 491<br>Total Points  | 2.79<br>Average Player Points                                               |
|                            | Copy Export csv           |                                                                           |                               |                      | Search:                                                                     |
|                            |                           |                                                                           |                               |                      |                                                                             |
|                            | User Name †               | Email î                                                                   | League Name î <sub>.</sub> Te | elephone 🌐 Winner Pr | ediction $\uparrow_{\downarrow}$ Number of Points $\uparrow_{\downarrow}$ M |
|                            |                           | trampic.aleksa@gmail.com                                                  |                               |                      |                                                                             |
|                            |                           |                                                                           |                               |                      |                                                                             |
|                            |                           | trampic.aleksa@gmail.com<br>aUhigham@mac.com                              |                               |                      |                                                                             |
|                            |                           | trampic.aleksa@gmail.com<br>alihigham@mac.com<br>andersonnwafor@gmail.com |                               |                      |                                                                             |

#### Notifications

We understand that administrators will be busy with their day jobs, so we keep them fully informed of all site activity, such as new user registrations, and message board activity. These notifications make managing your game simple and straightforward, taking up as little time as possible.