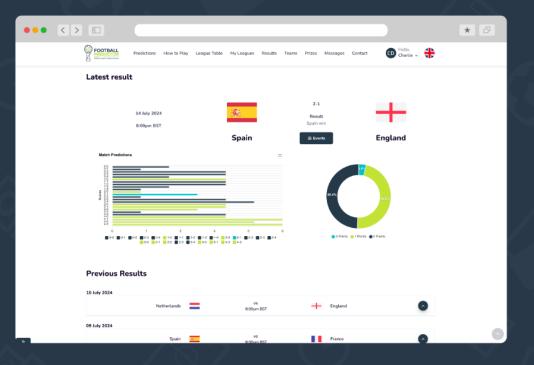

#### Welcome Charlie

Predict the group stage and knockout match results for the Women's Euro 2025.

Playing is simple - scroll down to select a score for each match throughout the group, knockout and final phases. You will be able to enter or modily your scores up to 10 minutes before each match kickoff.

Pay attention to the local off times listed below Your predictions save automatically on this page. If your pray, watch floatball and are uniaxie what to predict, den't warry, football is unpredictable and you still have a charact to win the grand play. Here, use the green shake predictions later meet to each match to see what popular predictions are.

For details on how points are calculated, please visit the rules page. We encourage you to use the message board to engage with your colleagues and cheer on your favorite teams! Good luck!