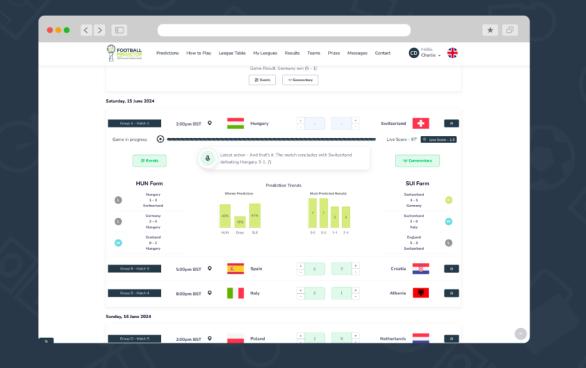

#### Welcome Charlie

Predict the group stage and knockout match results for the Women's Euro 2025.

Playing is simple - scroll down to select a score for each match throughout the group, knockout and final phases. You will be able to enter or modily your scores up to 10 minutes before each match kickoff.

Pay attention to the local off times listed below Your predictions save automatically on this page. If your pray, watch floatball and are uniaxie what to predict, den't warry, football is unpredictable and you still have a charact to win the grand play. Here, use the green shake predictions later meet to each match to see what popular predictions are.

For details on how points are calculated, please visit the rules page. We encourage you to use the message board to engage with your colleagues and cheer on your favorite teams! Good luck!