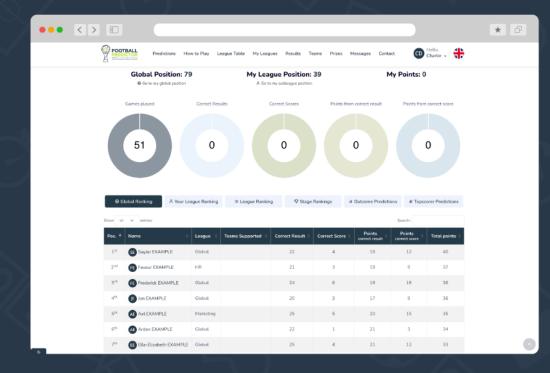

#### **Realtime Reporting**

Updated in real time as each game takes place. Points will be added to your leader board as soon as the final whistle blows

#### Leader boards

Create sub-leagues within your overall competition for departments, divisions or even countries