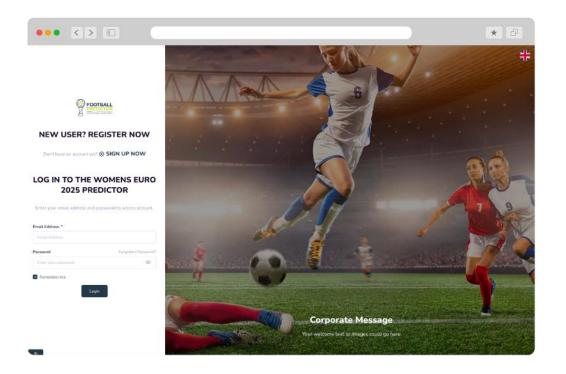

#### Welcome Charlie

Predict the group stage and knockout match results for the Women's Euro 2025.

Playing is simple - scroll down to select a score for each match throughout the group, knockout and final phases. You will be able to enter or modily your scores up to 10 minutes before each match kickoff.

Pay attention to the local off times listed below Your predictions save automatically on this page. If your pray, watch floatball and are uniaxie what to predict, den't warry, football is unpredictable and you still have a charact to win the grand play. Here, use the green shake predictions later meet to each match to see what popular predictions are.

For details on how points are calculated, please visit the rules page. We encourage you to use the message board to engage with your colleagues and cheer on your favorite teams! Good luck!